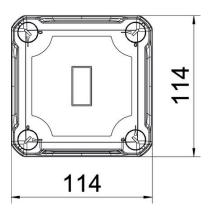

## Dimensions 82

| •      | 114 mm |
|--------|--------|
| Width  | 114 mm |
| Height | 78 mm  |