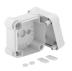

## Technical data sheet **Empty housing X 04**

**Item number: 2005458** 

Junction box for the connection of cables in indoor and outdoor areas. Square design without entries. Suitable for wall and ceiling mounting with the option to fasten outside, inside or to mount via the corner domes. Particularly impact resistant with IK09. Cover with quick lock, sealable. Made from halogen-free and UVresistant materials.

Junction box according to DIN EN 60670. Impact resistance IK09 according to DIN EN 50102. Protection rating IP67 according to DIN EN 60529.

Polycarbonate

| Master data |                     |                      |
|-------------|---------------------|----------------------|
|             | Item number         | 2005458              |
|             | Description 1       | Empty Enclosure      |
|             | Manufacturer        | OBO                  |
|             | Dimension           | 114x114x78           |
|             | Colour              | Light grey; RAL 7035 |
|             | Material            | Polycarbonate        |
|             | Smallest sales unit | 1                    |
|             | Unit of quantity    | Piece                |
|             | Weight              | 26.3 kg              |
|             | Weight unit         | kg/100 pc.           |