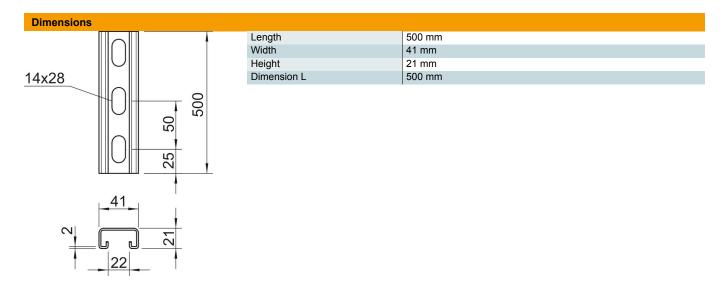

### Master data

| Item number         | 1122955               |
|---------------------|-----------------------|
| Туре                | MS4121P0500FS         |
| Description 1       | Profile rail          |
| Description 2       | perforated, slot 22mm |
| Manufacturer        | OBO                   |
| Dimension           | 500x41x21             |
| Material            | Steel                 |
| Surface             | Strip galvanized      |
| Surface standard    | DIN EN 10346          |
| Smallest sales unit | 1                     |
| Unit of quantity    | Piece                 |
| Weight              | 70.5 kg               |
| Weight unit         | kg/100 pc.            |
|                     |                       |

# MS4121 mounting rail, slot 22 mm, FS, perforated

**Item number: 1122955** 

| Technical |  |
|-----------|--|

| Breakable                     | no                   |
|-------------------------------|----------------------|
| Type of perforation           | Perforated back      |
| Version for                   | Single profile       |
| Drill hole spacing, centre    | 50 mm                |
| Maintain electrical functions | no                   |
| Material thickness            | 2 mm                 |
| With perforation              | no                   |
| With toothing                 | yes                  |
| Profile shape                 | C profile            |
| Slot width                    | 22 mm                |
| Static value A                | 1.65 cm <sup>2</sup> |
| Static value ly               | 0.95 cm              |
| Static value Iz               | 4.51 cm              |
| Static value Wy               | 0.89 cm <sup>2</sup> |
| Static value Wz               | 2.2 cm <sup>2</sup>  |