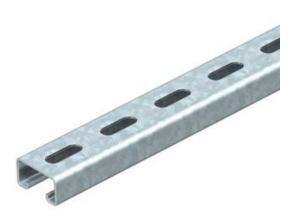

## MS4121 mounting rail, slot 22 mm, FS, perforated

Heavy-duty C profile rail for individual installation of support constructions, e.g. for cable trays or as a panel for switchgear cabinets. Can also be used for cable routing, in conjunction with clamp clips with a U foot.