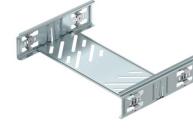

### Item number: 6068914

Cable tray connector with quick fastening for the screwless connection of perforated cable trays with a side height of 60 mm. The optimised design means that the connector can be used to create radii and

as a length compensation piece for large temperature deviations.