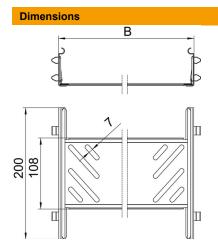

| Dimension       | 60x100 |
|-----------------|--------|
| Length          | 200 mm |
| Width           | 100 mm |
| Width           | 4 in   |
| Height          | 60 mm  |
| Height          | 2 in   |
| Plate thickness | 1 mm   |
| Dimension B     | 100 mm |