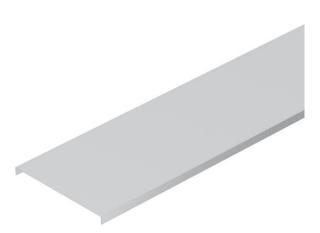

### **Technical data sheet Unperforated cover A2**

**Item number: 6052828** 

Cover for cable trays and mesh cable trays.
Transverse bead from 500 mm width.
When using covers outdoors, additional measures against the influence of wind must be taken.

# Dimensions B+4

| Length          | 3,000 mm |
|-----------------|----------|
| Length          | 10 ft    |
| Width           | 150 mm   |
| Width           | 6 in     |
| Height          | 35 mm    |
| Plate thickness | 0.04 in  |
| Plate thickness | 1 mm     |
| Dimension B     | 150 mm   |