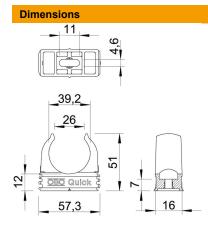

## Item number: 2149575

| Dimension A | 57.3 mm |
|-------------|---------|
| Dimension B | 16 mm   |
| Dimension C | 26 mm   |
| Dimension D | 39.2 mm |
| Dimension E | 11 mm   |
| Dimension F | 4.6 mm  |
| Dimension h | 12 mm   |
| Dimension H | 51 mm   |
|             |         |