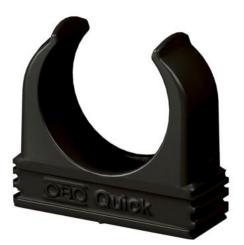

## **Technical data sheet** Quick clip, black

## Item number: 2149575

Flush-mounted clip to accept metric steel armoured pipes and heavy-duty insulating pipes, as well as Quick Pipe electrical installation pipes. Universal fastening options on walls and ceilings, both in indoor and protected outdoor areas. With slot for side alignment during mounting with wood screw or knock-in anchor. Tooless pipe mounting. Can also be arranged with OBO Multi-Quick or starQuick clip. M16 - M32 size can be screwed onto M6 thread. Recommended fastening spacing 50–60 cm, for max. extraction values F at a room temperature of 20 °C, see the table.