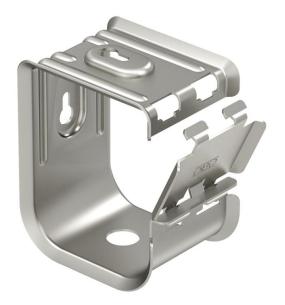

### Grip collection clamp, metal 70 A2

**Item number: 2207112** 

Metal cable tidy for high mechanical stability, even in case of fire. Suitable for safe mounting above fire protection ceilings. Also approved as a cable-specific variant for the maintenance of electrical functionality to DIN 4102 part 12. For wall and ceiling mounting. The lock can be opened without tools.