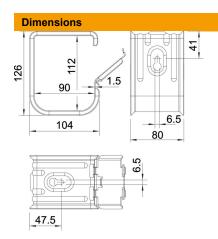

#### Master data

| Item number                           | 2207112                |
|---------------------------------------|------------------------|
| Description 1                         | Grip collecting clamp  |
| Manufacturer                          | OBO                    |
| Dimension                             | 70x NYM3x1,5           |
| Material                              | Stainless steel        |
| Surface                               | Bright, treated        |
| Surface standard                      |                        |
| Smallest sales unit                   | 10                     |
| Unit of quantity                      | Piece                  |
| Weight                                | 37 kg                  |
| Weight unit                           | kg/100 pc.             |
| CO Footprint (GWP) Cradle-to-<br>Gate | 2,487 kg COe / 1 Piece |