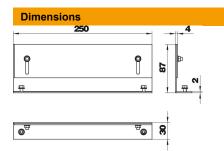

| Width       | 250 mm |
|-------------|--------|
| Height      | 93 mm  |
| Dimension h | 85 mm  |