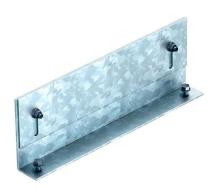

### Trunking end piece

**Item number: 7403820** 

Ready-to-mount trunking end connection, consisting of a side wall and a height-adjustable side profile for universal installation on left or right.

St

Steel

FS

Strip galvanized

#### Master data

| Item number         | 7403820          |
|---------------------|------------------|
| Description 1       | End cover        |
| Description 2       | for OKB          |
| Manufacturer        | OBO              |
| Material            | Steel            |
| Surface             | Strip galvanized |
| Surface standard    | DIN EN 10346     |
| Smallest sales unit | 1                |
| Unit of quantity    | Piece            |
| Weight              | 52.85 kg         |
| Weight unit         | kg/100 pc.       |