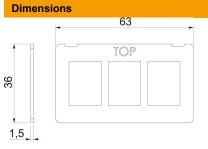

#### Master data

| Item number         | 7408712                     |
|---------------------|-----------------------------|
| Description 1       | Mounting plate              |
| Description 2       | with 3x hole pattern Type A |
| Manufacturer        | OBO                         |
| Dimension           | 63x36x1,5                   |
| Material            | Stainless steel             |
| Smallest sales unit | 1                           |
| Unit of quantity    | Piece                       |
| Weight              | 1.94 kg                     |
| Weight unit         | kg/100 pc.                  |
|                     |                             |

| Length | 63 mm  |  |
|--------|--------|--|
| Width  | 36 mm  |  |
| Height | 1.5 mm |  |