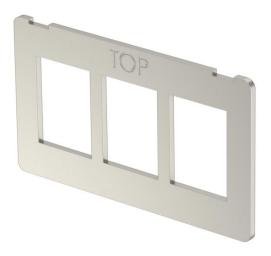

# **Technical data sheet**

Support plate 3 x type A for mounting support

### Item number: 7408712

Support plate to accept three data connection modules of the following types: AMP TYCO: SL series 110Connect and Toolless, AMP-Twist; Brand-Rex: unshielded; GG45; TKM RJ MOD; Nexans: LANmark with Adapter Clip. Dimensions of a mounting opening in mm: 20.10 x 14.80.