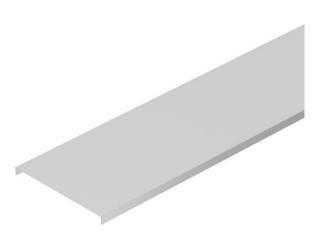

### **Technical data sheet Unperforated cover A2**

Cover for cable trays and mesh cable trays.
Transverse bead from 500 mm width.
When using covers outdoors, additional measures against the influence of wind must be taken.

# Dimensions B+4

| Length          | 3,000 mm |
|-----------------|----------|
| Length          | 10 ft    |
| Width           | 100 mm   |
| Width           | 4 in     |
| Height          | 35 mm    |
| Plate thickness | 0.04 in  |
| Plate thickness | 1 mm     |
| Dimension B     | 100 mm   |
| Dimension H     | 15 mm    |