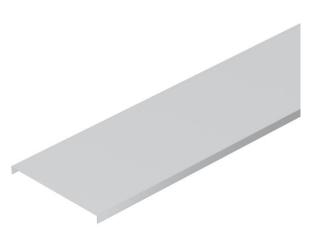

### **Technical data sheet Unperforated cover A2**

Cover for cable trays and mesh cable trays.
Transverse bead from 500 mm width.
When using covers outdoors, additional measures against the influence of wind must be taken.

# Dimensions B+4

| Length          | 3,000 mm |
|-----------------|----------|
| Length          | 10 ft    |
| Width           | 50 mm    |
| Width           | 2 in     |
| Height          | 35 mm    |
| Plate thickness | 0.04 in  |
| Plate thickness | 1 mm     |
| Dimension B     | 50 mm    |