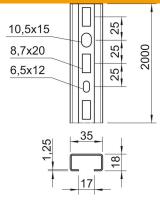

### Dimensions

| Length      | 2,000 mm |
|-------------|----------|
| Width       | 35 mm    |
| Height      | 18 mm    |
| Dimension L | 2,000 mm |

#### Technical data

| BreakablenoType of perforationPerforated backVersion forSingle profileMaintain electrical functionsyesMaterial thickness1.25 mmWith perforationno |
|---------------------------------------------------------------------------------------------------------------------------------------------------|
| Version for Single profile   Maintain electrical functions yes   Material thickness 1.25 mm                                                       |
| Maintain electrical functions yes   Material thickness 1.25 mm                                                                                    |
| Material thickness 1.25 mm                                                                                                                        |
|                                                                                                                                                   |
| With perforation no                                                                                                                               |
|                                                                                                                                                   |
| With toothing no                                                                                                                                  |
| Profile shape C profile                                                                                                                           |
| Slot width 17 mm                                                                                                                                  |
| Static value A 0.88 cm <sup>2</sup>                                                                                                               |
| Static value ly 0.41 cm                                                                                                                           |
| Static value Iz 1.81 cm                                                                                                                           |
| Static value Wy 0.41 cm <sup>2</sup>                                                                                                              |
| Static value Wz 1.03 cm <sup>2</sup>                                                                                                              |