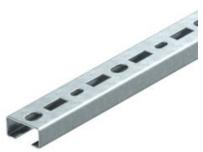

### CML3518 profile rail, slot 17 mm, FT, perforated

**Item number: 1104568** 

Central C profile rail for cable routing, in conjunction with clamp clips with a hammerhead foot. Can also be used as suspension construction for cable support systems.

#### Master data

| Item number         | 1104568               |
|---------------------|-----------------------|
| Description 1       | Profile rail          |
| Description 2       | perforated, slot 17mm |
| Manufacturer        | OBO                   |
| Dimension           | 1000x35x18            |
| Material            | Steel                 |
| Surface             | Hot-dip galvanised    |
| Surface standard    | DIN EN ISO 1461       |
| Smallest sales unit | 10                    |
| Unit of quantity    | Metre                 |
| Weight              | 73.6 kg               |
| Weight unit         | kg/100 m              |

### Dimensions

| Length      | 1,000 mm |
|-------------|----------|
| Width       | 35 mm    |
| Height      | 18 mm    |
| Dimension L | 1,000 mm |

# CML3518 profile rail, slot 17 mm, FT, perforated

**Item number: 1104568** 

| Technical data |                               |                      |
|----------------|-------------------------------|----------------------|
|                | Breakable                     | no                   |
|                | Type of perforation           | Perforated back      |
|                | Version for                   | Single profile       |
|                | Maintain electrical functions | yes                  |
|                | Material thickness            | 1.25 mm              |
|                | With perforation              | no                   |
|                | With toothing                 | no                   |
|                | Profile shape                 | C profile            |
|                | Slot width                    | 17 mm                |
|                | Static value A                | 0.88 cm <sup>2</sup> |
|                | Static value ly               | 0.41 cm              |
|                | Static value Iz               | 1.81 cm              |
|                | Static value Wy               | 0.41 cm <sup>2</sup> |
|                | Static value Wz               | 1.03 cm <sup>2</sup> |