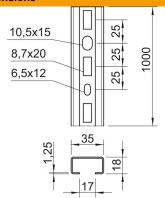

### Dimensions

| Length      | 1,000 mm |
|-------------|----------|
| Width       | 35 mm    |
| Height      | 18 mm    |
| Dimension L | 1,000 mm |

# CML3518 profile rail, slot 17 mm, FT, perforated

**Item number: 1104568** 

| Technical data |                               |                      |
|----------------|-------------------------------|----------------------|
|                | Breakable                     | no                   |
|                | Type of perforation           | Perforated back      |
|                | Version for                   | Single profile       |
|                | Maintain electrical functions | yes                  |
|                | Material thickness            | 1.25 mm              |
|                | With perforation              | no                   |
|                | With toothing                 | no                   |
|                | Profile shape                 | C profile            |
|                | Slot width                    | 17 mm                |
|                | Static value A                | 0.88 cm <sup>2</sup> |
|                | Static value ly               | 0.41 cm              |
|                | Static value Iz               | 1.81 cm              |
|                | Static value Wy               | 0.41 cm <sup>2</sup> |
|                | Static value Wz               | 1.03 cm <sup>2</sup> |