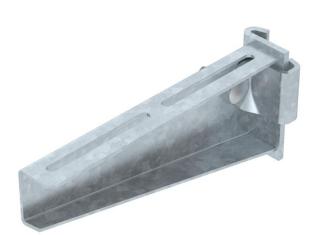

# **Technical data sheet Support bracket AS 55**

**Item number: 6419286** 

Heavy-duty support bracket for infinitely adjustable fastening on IS 8 support. The support bracket can be fastened to both sides of the I support.

The individual clamping lug, including bolt, nut and washer can also be ordered separately under the item no. 6419007.

St

Steel

Hot-dip galvanised

#### Master data

| Item number                            | 6419286                  |  |
|----------------------------------------|--------------------------|--|
| Туре                                   | AS 55 21 FT              |  |
| Description 1                          | Support bracket          |  |
| Description 2                          | for IS 8 support         |  |
| Manufacturer                           | OBO                      |  |
| Dimension                              | B210mm                   |  |
| Colour                                 | zinc                     |  |
| Material                               | Steel                    |  |
| Surface                                | Hot-dip galvanised       |  |
| Surface standard                       | DIN EN ISO 1461          |  |
| Smallest sales unit                    | 1                        |  |
| Unit of quantity                       | Piece                    |  |
| Weight                                 | 74.2 kg                  |  |
| Weight unit                            | kg/100 pc.               |  |
| CO2 Footprint (GWP) Cradle-to-<br>Gate | 1,8293 kg CO2e / 1 Piece |  |