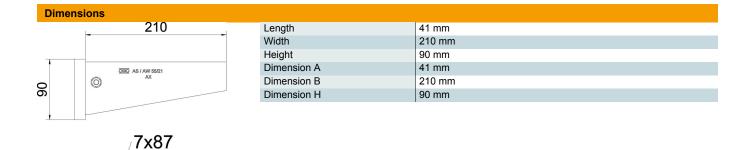

#### Master data

| Item number                            | 6419286                  |  |
|----------------------------------------|--------------------------|--|
| Туре                                   | AS 55 21 FT              |  |
| Description 1                          | Support bracket          |  |
| Description 2                          | for IS 8 support         |  |
| Manufacturer                           | OBO                      |  |
| Dimension                              | B210mm                   |  |
| Colour                                 | zinc                     |  |
| Material                               | Steel                    |  |
| Surface                                | Hot-dip galvanised       |  |
| Surface standard                       | DIN EN ISO 1461          |  |
| Smallest sales unit                    | 1                        |  |
| Unit of quantity                       | Piece                    |  |
| Weight                                 | 74.2 kg                  |  |
| Weight unit                            | kg/100 pc.               |  |
| CO2 Footprint (GWP) Cradle-to-<br>Gate | 1,8293 kg CO2e / 1 Piece |  |

# **Technical data sheet Support bracket AS 55**

| Technical data |                               |                 |
|----------------|-------------------------------|-----------------|
|                | Version for                   | Support bracket |
|                | F in kN                       | 5.5 kN          |
|                | Maintain electrical functions | no              |
|                | Rustproof steel, pickled      | no              |