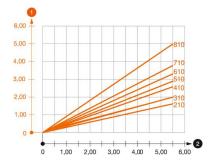

### Loads

#### Load diagram, bracket type AS 55

Bending of the bracket tip at permitted bracket load

Permitted bracket load in kN without man load

Load curve with bracket lengths in mm