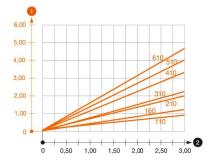

### Loads

## Load diagram, bracket type AS 30

Bending of the bracket tip at permitted bracket load

Load curve with bracket lengths in mm