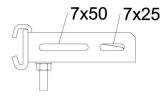

#### **Dimensions** 110 Length 41 mm Width 110 mm Height 60 mm Dimension A 41 mm OBO AS / AW 30/11 Dimension B 110 mm 0 Dimension H 60 mm