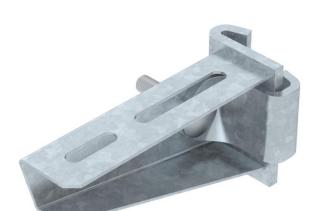

## **Technical data sheet Support bracket AS 30**

**Item number: 6419370** 

Medium-duty support bracket for infinitely adjustable fastening on IS 8 support. The support bracket can be fastened to both sides of the I support.

## Master data

| Item number                            | 6419370                  |
|----------------------------------------|--------------------------|
| Type                                   | AS 30 11 FT              |
| Description 1                          | Support bracket          |
| Description 2                          | for IS 8 support         |
| Manufacturer                           | OBO                      |
| Dimension                              | B110mm                   |
| Colour                                 | zinc                     |
| Material                               | Steel                    |
| Surface                                | Hot-dip galvanised       |
| Surface standard                       | DIN EN ISO 1461          |
| Smallest sales unit                    | 1                        |
| Unit of quantity                       | Piece                    |
| Weight                                 | 30 kg                    |
| Weight unit                            | kg/100 pc.               |
| CO2 Footprint (GWP) Cradle-to-<br>Gate | 0,7691 kg CO2e / 1 Piece |
|                                        |                          |

#### **Dimensions** 110 Length 41 mm Width 110 mm Height 60 mm Dimension A 41 mm OBO AS / AW 30/11 Dimension B 110 mm 0 Dimension H 60 mm