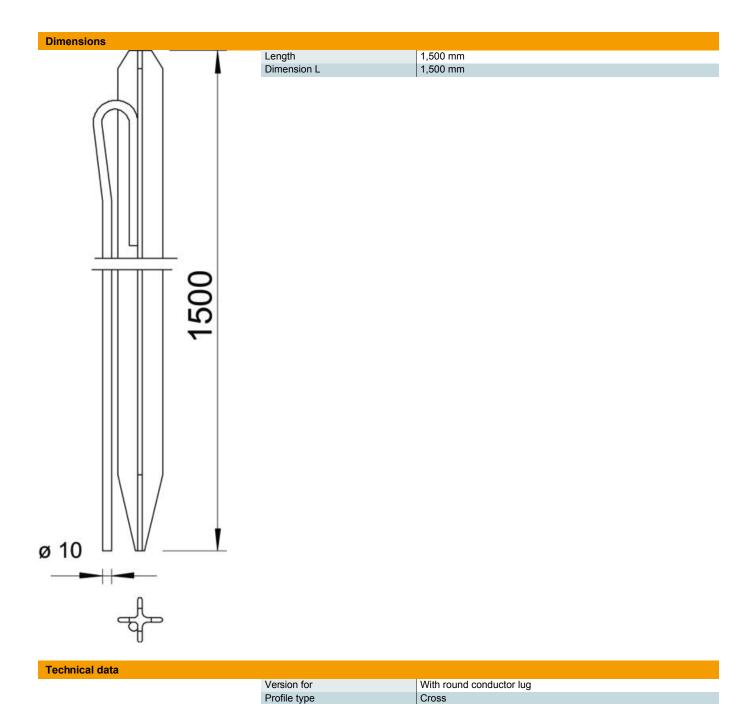

# Profile earth rod connection with round conductor lug

**Item number: 5003776** 

- With 2 m round conductor lugs Rd 10
- For the construction of earthing systems, e.g. antenna or earthing of building site distribution boards

### Profile earth rod connection with round conductor lug

**Item number: 5003776** 

Miscellaneous

Connection type