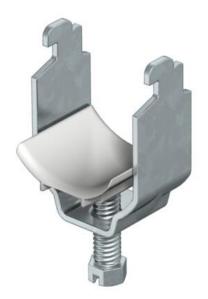

### Clamp clip, single, plastic pressure trough, FT

**Item number: 1163647** 

Suitable for all C profile rails with slot width 11–12 mm; at least 6.5 mm clear internal height and at least 18.5 mm clear internal width.

Clip and bolt made of hot-dip galvanised steel.

Polypropylene pressure trough, halogen-free, colour light grey RAL 7035. Version with welding and/or locknuts for use under difficult circumstances and for shake protection on request.

### Master data

| Item number                           | 1163647                 |
|---------------------------------------|-------------------------|
| Description 1                         | Clamp clip              |
| Manufacturer                          | OBO                     |
| Dimension                             | 58-64mm                 |
| Material                              | Steel                   |
| Surface                               | Hot-dip galvanised      |
| Surface standard                      | DIN EN ISO 1461         |
| Smallest sales unit                   | 50                      |
| Unit of quantity                      | Piece                   |
| Weight                                | 11.2 kg                 |
| Weight unit                           | kg/100 pc.              |
| CO Footprint (GWP) Cradle-to-<br>Gate | 0,2377 kg COe / 1 Piece |