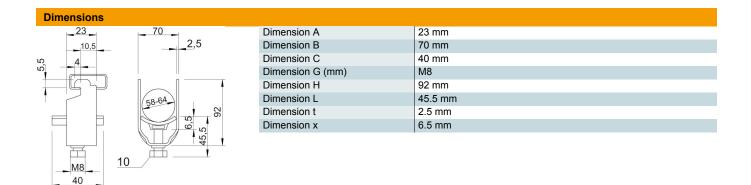

### Technical data

| Number of cables/pipes                         | 1              |
|------------------------------------------------|----------------|
| for 1 cable H                                  | 92 mm          |
| for 1 cable L                                  | 45.5           |
| For pipe diameter, max.                        | 63 mm          |
| For pipe diameter, min.                        | 63 mm          |
| for rail with slot width (with interval), max. | 12 mm          |
| for rail with slot width (with interval), min. | 11 mm          |
| Halogen-free                                   | yes            |
| Max. Tightening torque                         | 5 Nm           |
| With plastic trough                            | yes            |
| With metal trough                              | no             |
| Mounting type                                  | Profile rail   |
| Impact-resistant                               | no             |
| Clamping range D, max.                         | 64 mm          |
| Clamping range D, min.                         | 58 mm          |
| Surface addition                               | hot galvanised |
| Material addition                              | Steel          |
| With counter-trough                            | no             |
| Material of trough                             | Plastic        |
| Material quality of trough                     | Polypropylene  |