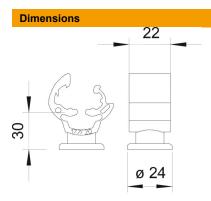

### Master data

| Item number                            | 5207878                  |
|----------------------------------------|--------------------------|
| Туре                                   | 177 B-HD30               |
| Description 1                          | Cable fixing device      |
| Description 2                          | with wood screw          |
| Manufacturer                           | OBO                      |
| Dimension                              | 30mm                     |
| Colour                                 | Grey                     |
| Material                               | Polyamide                |
| Smallest sales unit                    | 50                       |
| Unit of quantity                       | Piece                    |
| Weight                                 | 1.503 kg                 |
| Weight unit                            | kg/100 pc.               |
| CO2 Footprint (GWP) Cradle-to-<br>Gate | 0,0597 kg CO2e / 1 Piece |

### Technical data

| Holder fastening type                     | Drill hole with M-thread |
|-------------------------------------------|--------------------------|
| Conductor fastening type                  | With clamp clip          |
| Thread metric                             | 8                        |
| High voltage-resistant, insulated version | no                       |
| Cable dimensions                          | 8-10 mm round            |
| Mounting height                           | 30 mm                    |
| Material of the holder                    | Polyamide                |
| Material of the base                      | Polyamide                |
| Material of the crossbar                  | Polyamide                |