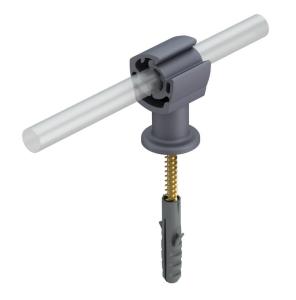

### Cable bracket Rd 8-10 mm with pre-mounted wood screw

**Item number: 5207878** 

- With female thread M8 for screwing and through hole for wood screws
- For round conductor Rd 8-10
- Weather and temperature-resistant from -35 °C to +90 °C
- With pre-mounted wood screws (5 x 60) and plastic dowels (8 x 40)

# Cable bracket Rd 8-10 mm with pre-mounted wood screw

**Item number: 5207878** 